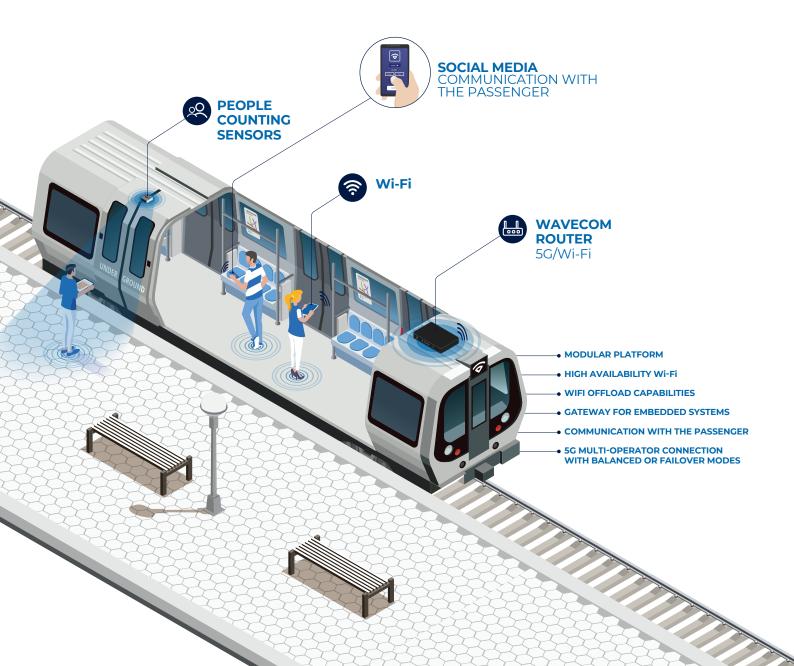

z
- RAM: 8GB DDR4
- Storage: 64GB industrial grade eMMC flash
- Cellular: Up to 2x 5G Modem (R15 NSA/SA up to 2.4Gbps)
- WiFi: Up to 2x IEEE802.11ac (dual-band 2.4/5GHz)
- GNSS: GPS, GLONASS, Galileo and BeiDou
- Ethernet: 3x 10/100/1000 Mbps Gigabit Ethernet ports, M12 8pin X-coded
- 2x Serial RS232/422/485 (upon request)
- Digital IOs (upon request)
- Input Voltage: 24/48VDC and 72/110VDC
- RTC with 6-day retention time (upon request)
- PoE+ capability on 2x GbE ports for PSE (upon request)
- IP40 Fanless box
- Operating temp: -40 °C to +70 °C,
- Storage temp: -40 °C to +85 °C
- Certifications: EN50155: 2017 including EN45545-2 Fire & Smoke, EN50121-3-2 EMI/EMC, EN61373 Shock & Vibrations (Body Mount Class B), EN60068-2 Climatic. CE(EN62368-1 for safety), FCC part 15

## CONNECTED RAIL





## **COMMUNICATIONS**

SYSTEM

# SOFTWARE WAVEONRAIL

## SOLUTION



#### **MANAGEMENT**

- Local: RS232 serial (DB9), SSH and Web GUI
- Remote: SSH and Web (HTTP and HTTPs), TFTP, SNMPv1, SNMPv2, SNMPv3
- Centralized: Via Wavecom IoT Manager



#### **NETWORK**

- Gateway Features:
- DHCP Server & relay, NAT, PPPoE, Link Aggregation (IEEE 802.1ad)
- IP Stack: IPv4 and IPv6 simultaneously
- VLAN: 802.1Q (until 256): Management VLAN. Access and Trunk Modes,
- Other: QoS support (WMM/802.1e) for real-time data, video and voice VPN client for secure connections (OpenVPN, IPSec, DWVPN) – Encryption AES128/256, Hashing MD5, PKI certificates



#### **SECURITY**

- Encryption: 64-bit and 128-bit WEP encryption, WPA/WPA2 Personal and Enterprise
- Authentication: TKIP, AES and IEEE 802.1x/RADI