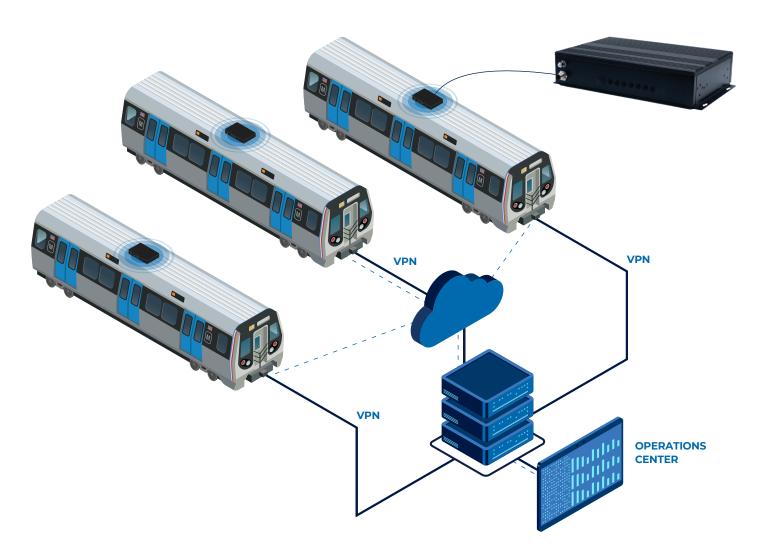

- RAM: 8GB DDR4
- Storage: 64GB industrial grade eMMC flash
- Cellular: Up to 2x 5G Modem (R15 NSA/SA up to 2.4Gbps)
- WiFi: Up to 2x IEEE802.11ac (dual-band 2.4/5GHz)
- GNSS: GPS, GLONASS, Galileo and BeiDou
- Ethernet: 3x 10/100/1000 Mbps Gigabit Ethernet ports, M12 8pin X-coded
- 2x Serial RS232/422/485 (upon request)
- Digital IOs (upon request)
- Input Voltage: 24/48VDC and 72/110VDC
- RTC with 6-day retention time (upon request)
- PoE+ capability on 2x GbE ports for PSE (upon request)
- IP40 Fanless box
- Operating temp: -40 °C to +70 °C,
- Storage temp: -40 °C to +85 °C
- Certifications: EN50155: 2017 including EN45545-2 Fire & Smoke, EN50121-3-2 EMI/EMC, EN61373 Shock & Vibrations (Body Mount Class B), EN60068-2 Climatic. CE(EN62368-1 for safety), FCC part 15

## CONNECTED RAIL





## **COMMUNICATIONS**

SYSTEM

# SOFTWARE WAVEONRAIL

## SOLUTION



#### **MANAGEMENT**

- Local: RS232 serial (DB9), SSH and Web GUI
- Remote: SSH and Web (HTTP and HTTPs), TFTP, SNMPv1, SNMPv2, SNMPv3
- Centralized: Via Wavecom IoT Manager



#### **NETWORK**

- Gateway Features:
- DHCP Server & relay, NAT, PPPoE, Link Aggregation (IEEE 802.1ad)
- IP Stack: IPv4 and IPv6 simultaneously
- VLAN: 802.1Q (until 256): Management VLAN. Access and Trunk Modes,
- Other: QoS support (WMM/802.1e) for real-time data, video and voice VPN client for secure connections (OpenVPN, IPSec, DWVPN) – Encryption AES128/256, Hashing MD5, PKI certificates



#### **SECURITY**

- Encryption: 64-bit and 128-bit WEP encryption, WPA/WPA2 Personal and Enterprise
- Authentication: TKIP, AES and IEEE 802.1x/RADIUS